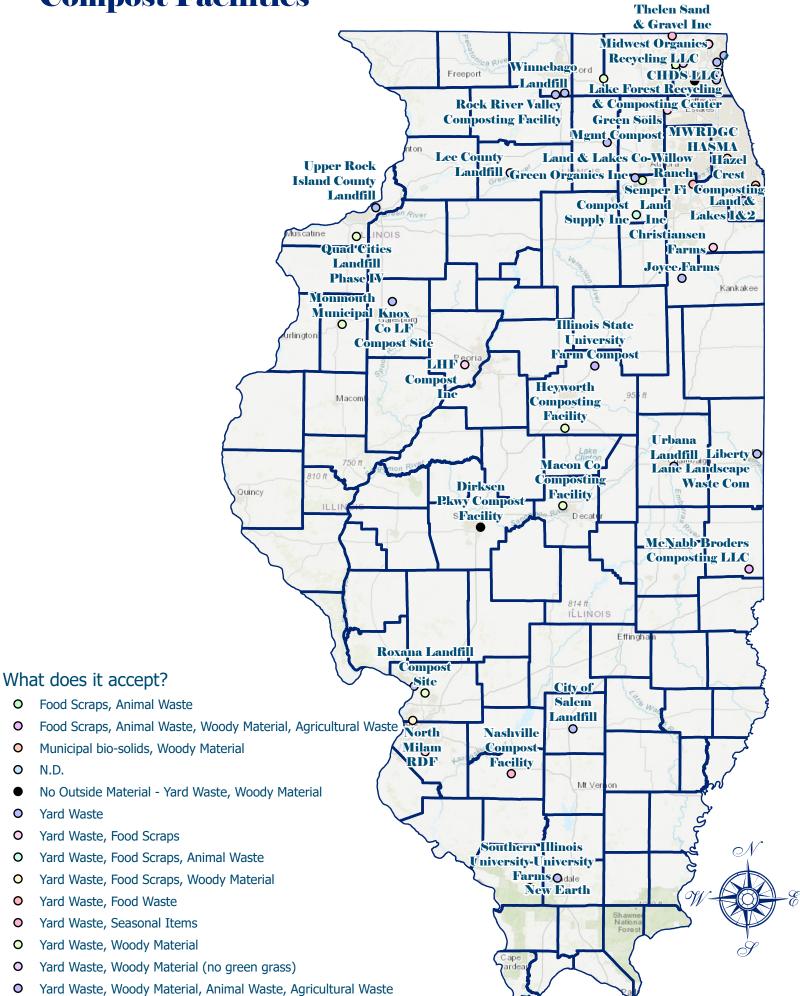

## **Compost Facilities**

| OID | Site Name                                        | Address                                   | City           | State | What does it accept?                                                | Who does it accept from?                                            |
|-----|--------------------------------------------------|-------------------------------------------|----------------|-------|---------------------------------------------------------------------|---------------------------------------------------------------------|
| 1   | Midwest Organics Recycling LLC                   | 29353 N Darrell Rd                        | McHenry        | IL    | Yard Waste, Food Scraps, Animal<br>Waste                            | Drop Off- Resdiential, Drop Off-<br>Commercial, Drop Off- Municipal |
| 2   | LHF Compost Inc                                  | 1400 S Cameron Ln                         | Peoria         | IL    | Yard Waste, Food Scraps                                             | Drop Off- Commercial                                                |
| 3   | McNabb Broders Composting LLC                    | 17224 Hill Rd                             | Paris          |       | Food Scraps, Animal Waste,<br>Woody Material, Agricultural<br>Waste | Drop Off- Commercial                                                |
| 4   | Semper Fi Land Inc                               | 1996 Cannonball Trail                     | Bristol        | IL    | Yard Waste, Woody Material                                          | Drop Off- Commercial                                                |
| 5   | Waukegan Landscape Waste<br>Comp                 | 1700 Mcaree                               | Waukegan       | IL    | Yard Waste                                                          | Drop Off- Commercial                                                |
|     | Compost Supply Inc                               | 2970 Rte 52                               | Newark         | IL    | Yard Waste, Food Scraps, Animal<br>Waste                            | Drop Off- Commercial                                                |
| 7   | Illinois State University Farm<br>Compost        | 25578 ISU Farm Lane                       | Lexington      | IL    | Yard Waste, Woody Material,<br>Animal Waste, Agricultural Waste     | Drop Off- Commercial, Drop Off-<br>Municipal                        |
| 8   | Winnebago Landfill                               | 8403 Lindenwood Rd                        | Rockford       | IL    | Yard Waste                                                          | Drop Off- Commercial, Drop Off-<br>Municipal                        |
| 9   | Garden Prairie Organics LLC                      | 11887 Rte 20                              | Garden Prairie | IL    | Yard Waste, Woody Material                                          | Drop Off- Commercial, Drop Off-<br>Municipal                        |
| 10  | Heyworth Composting Facility                     | 108 S Buchanan St                         | Heyworth       | IL    | Yard Waste, Woody Material                                          | Drop Off- Municipal                                                 |
| 11  | City of Salem Landfill                           | 101 S Broadway                            | Salem          | IL    | Yard Waste                                                          | Drop Off- Municipal                                                 |
| 12  | Roxana Landfill Compost Site                     | 4601 Cahokia Creek Rd.                    | Edwardsville   | IL    | Yard Waste, Woody Material                                          | Drop Off- Resdiential, Drop Off-<br>Commercial                      |
| 13  | Thelen Sand & Gravel Inc                         | 28955 W Rte 173                           | Antioch        | IL    | Yard Waste, Seasonal Items                                          | Drop Off- Resdiential, Drop Off-<br>Commercial, Drop Off- Municipal |
| 14  | Macon Co Composting Facility                     | 3520 N Bearsdale Rd, Decatur, IL<br>62526 | Murrayville    | IL    | Yard Waste, Woody Material                                          | Drop Off- Resdiential, Drop Off-<br>Commercial, Drop Off- Municipal |
| 15  | North Milam RDF                                  | 601 Madison Rd                            | East St Louis  | IL    | Yard Waste, Food Scraps, Woody<br>Material                          | Drop Off- Resdiential, Drop Off-<br>Commercial, Drop Off- Municipal |
| 16  | Wood River Compost Facility                      | 400 Smith Ct.                             | Wood River     | IL    | Yard Waste                                                          | Drop Off- Residential                                               |
| 17  | Monmouth Municipal                               | 100 E Broadway                            | Monmouth       | IL    | Yard Waste, Woody Material                                          | Drop Off- Residential                                               |
| 18  | Hazel Crest Composting                           | 2700 W 170th Street                       | Hazel Crest    | IL    | Yard Waste                                                          | Drop Off- Residential                                               |
| 19  | Upper Rock Island County Landfill                | 17201 20th Ave N                          | East Moline    | IL    | Yard Waste                                                          | Drop Off- Residential, Drop Off-<br>Commercial                      |
| 20  | BFI Modern Landfill-> Now<br>St.Louis Composting | 5841 Mine Haul Rd                         | Belleville     | IL    | Yard Waste, Food Scraps                                             | Drop Off- Residential, Drop Off-<br>Commercial                      |
| 21  | Christiansen Farms                               | 12151 W Wilmington Rd                     | Peotone        | IL    | Yard Waste, Food Scraps                                             | Drop Off- Residential, Drop Off-<br>Commercial                      |
| 22  | Urbana Landfill                                  | 706 S Glover Ave                          | Urbana         | IL    | Yard Waste                                                          | Drop Off- Residential, Drop Off-<br>Commercial                      |

| OID | Site Name                                         | Address                                   | City          | State | What does it accept?                                | Who does it accept from?                                            |
|-----|---------------------------------------------------|-------------------------------------------|---------------|-------|-----------------------------------------------------|---------------------------------------------------------------------|
| 23  | Lake Bluff Municipal 2                            | 640 Rockland Road                         | Lake Bluff    | IL    | Yard Waste                                          | Drop Off- Residential, Drop Off-<br>Commercial                      |
| 24  | CHDS LLC                                          | 25199 west, IL-120                        | Round Lake    | IL    | Yard Waste, Woody Material (no<br>green grass)      | Drop Off- Residential, Drop Off-<br>Commercial                      |
| 25  | Perricone Bros LW Compost Fac                     | 31600 Fisher Rd - B                       | Volo          | IL    | Yard Waste, Woody Material                          | Drop Off- Residential, Drop Off-<br>Commercial                      |
| 26  | Nashville Compost Facility                        | 9384 N Washington Rd                      | Nashville     | IL    | Yard Waste, Seasonal Items                          | Drop Off- Residential, Drop Off-<br>Commercial (Within City Limits) |
| 27  | Quad Cities Landfill Phase IV                     | 13606 Knoxville Rd                        | Milan         | IL    | Yard Waste, Woody Material                          | Drop Off- Residential, Drop Off-<br>Commercial, Drop Off- Municipal |
| 28  | Liberty Lane Landscape Waste<br>Com               | 17 W Main St                              | Danville      | IL    | Yard Waste                                          | Drop Off- Residential, Drop Off-<br>Commercial, Drop Off- Municipal |
| 29  | Land & Lakes Co-Willow Ranch                      | 1371 Joliet Rd                            | Romeoville    | IL    | Yard Waste, Food Waste                              | Drop Off- Residential, Drop Off-<br>Commercial, Drop Off- Municipal |
| 30  | New Earth                                         | 11189 Samuel Rd                           | Carterville   | IL    | Yard Waste                                          | Drop Off- Residential, Drop Off-<br>Commercial, Drop Off- Municipal |
| 31  | Green Soils Mgmt Compost                          | 32W007 IL-72, East Dundee, IL<br>60118    | East Dundee   | IL    | Yard Waste, Food Scraps                             | Drop Off- Residential, Drop Off-<br>Commercial, Drop Off- Municipal |
| 32  | Green Organics Inc                                | 1270 E. Beecher                           | Bristol       | IL    | Yard Waste                                          | Drop Off- Residential, Drop Off-<br>Commercial, Drop Off- Municipal |
| 33  | Knox Co LF Compost Site                           | 1361 W Fremont St                         | Galesburg     | IL    | Yard Waste                                          | Drop Off- Residential, Drop Off-<br>Commercial, Drop Off- Municipal |
| 34  | Rock River Valley Composting<br>Facility          | 6200 Baxter Road                          | Cherry Valley | IL    | Yard Waste                                          | Drop Off- Residential, Drop Off-<br>Municipal                       |
| 35  | Lake Forest Recycling &<br>Composting Center      | 1381 W. Kennedy Road; Route 60            | Lake Forest   | IL    | Yard Waste                                          | Drop Off- Residential, Drop Off-<br>Municipal                       |
| 36  | DeKalb County Landfill                            | 18370 Somonauk Rd                         | Dekalb        | IL    | Yard Waste                                          | Drop Off- Residnetial, Drop Off-<br>Commercial                      |
| 37  | Dirksen Pkwy Compost Facility                     | 501 S 2nd St                              | Springfield   | IL    | No Outside Material - Yard Waste,<br>Woody Material | No outside material is accepted                                     |
| 38  | Southern Illinois University-<br>University Farms | 3689 W. Pleasant Hill Road,<br>Carbondale | Carbondale    | IL    | Food Scraps, Animal Waste                           | No outside material is accepted                                     |
| 39  | Schmechtig Landscape Co<br>Compost                | 20860 W Indian Creek Rd                   | Mundelein     | IL    | No Outside Material - Yard Waste,<br>Woody Material | No outside material is accepted                                     |
| 40  | Lee County Landfill                               | 1214 S Bataan Rd                          | Dixon         | IL    | N.D.                                                | N.D.                                                                |
| 41  | MWRDGC HASMA                                      | 100 E Erie St                             | Chicago       | IL    | Municipal bio-solids, Woody<br>Material             | No outside material is accepted                                     |
| 42  | Land & Lakes 1&2                                  | 1220 E. 138th Street                      | Rosemont      | IL    | Yard Waste, Food Scraps                             | Drop Off- Commercial                                                |
| 43  | Calumet East Solids Mgmt Area<br>Composting       | 12600 S Doty Ave                          | Chicago       | IL    | Municipal bio-solids, Woody<br>Material             | No outside material is accepted                                     |

| OID | Site Name                              | Address                                             | City          | State | What does it accept?    | Who does it accept from?                    |
|-----|----------------------------------------|-----------------------------------------------------|---------------|-------|-------------------------|---------------------------------------------|
| 44  | Joyce Farms                            | 222 N Industrial Dr                                 | Bradley       | IL    | Yard Waste              | No outside material is accepted             |
| 45  | Mariani Landscape Design               | 300 Rockland Rd-b                                   | Lake Bluff    | IL    | Yard Waste              | No outside material is accepted             |
| 46  | Van Zelst Landscape<br>Development     | 39400 N Rte 41                                      | Wadsworth     | IL    | Yard Waste              | No outside material is accepted             |
| 47  | Harbor View Compost Facility           | 2000 E. 122nd Street                                | Chicago       | IL    | Yard Waste, Food Scraps | Drop Off- Commercial                        |
| 48  | River Bend Prairie Transfer<br>Station | 1258 E. 138th Street                                | Chicago       | IL    | Yard Waste              | Drop Off- Commercial                        |
| 49  | Whole Earth Organics LLC               | Casimer Pulaski Dr. (between Rte<br>41 and Rte 131) | North Chicago | IL    | Yard Waste              | Drop Off-Municipal, Drop Off-<br>Commercial |