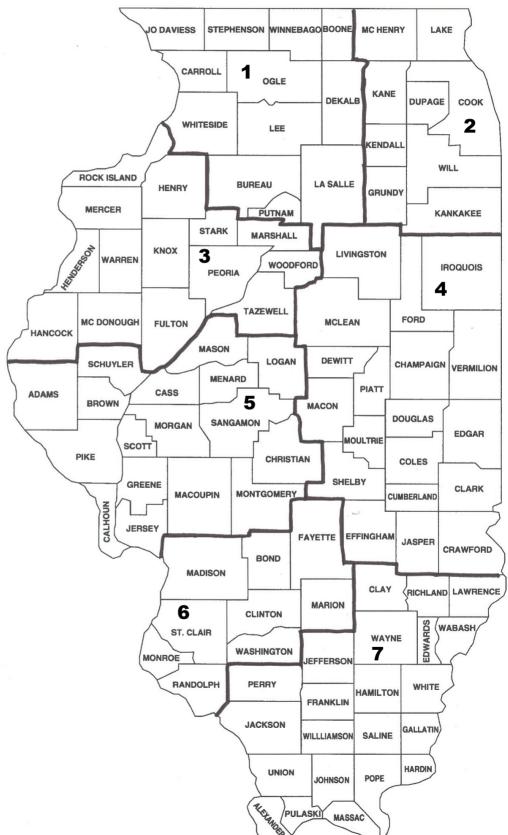

### Region 1

1 — Manager

4 — FOS Inspectors

NPDES Permitted Facilities = 1,387

#### Region 2

1 — Manager

11 — FOS Inspectors

NPDES Permitted Facilities = 5,459

#### Region 3

1 — Manager

2 - FOS Inspectors

NPDES Permitted Facilities = 1,134

## Region 4

1 — Manager

4 — FOS Inspectors

NPDES Permitted Facilities =

1,204

#### Region 5

Vacant — Manager

4 — FOS Inspectors

NPDES Permitted Facilities = 729

#### Region 6

Vacant — Manager

4 — FOS Inspectors

NPDES Permitted Facilities = 1,095

# Region 7

1 — Manager

5 — FOS Inspectors

NPDES Permitted Facilities = 744