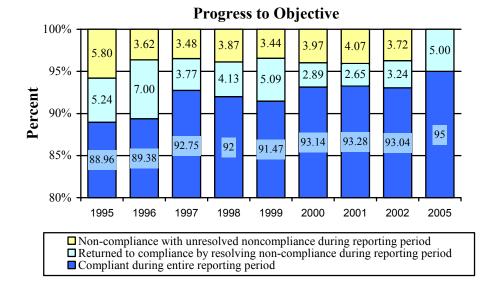

#### Persons Served by Compliant Water Supplies

Safe drinking water should be free of contaminants that have the potential to cause either short term or long-term health effects. During calendar year 2002, the percentage of persons served by Illinois community water supplies that were compliant with all health requirements (maximum contaminant levels, treatment techniques, or health advisories that have been in effect for more than three years) was 93 percent. Community Water Supplies compliant with health requirements as provided in **Figure 1** illustrates progress toward the Year 2005 objective as Percent Population Served. The 2002 compliance percentage is over a 4 percent improvement in compliance from calendar year 1995. Compliance efforts will continue to focus on minimizing the frequency and duration of excursions and the development of enforceable schedules for the implementation of corrective action plans to achieve sustained compliance.

#### Figure 1

The number of water supplies in full compliance with all health requirements during 2002 was 1,644, or 90 percent, of the community water supplies in Illinois.

#### Persons Served by Compliant Water Supplies

During calendar year 2002, the percentage of persons served by Illinois community water supplies that were compliant with all health requirements was 93 percent. This compliance percentage represents over a 4 percent improvement from calendar year 1995 and reflects continued progress toward the calendar year 2005 goal of 95 percent. It is important that safe drinking water be free of contamination that has the potential to cause either short-term or long-term health effects. The compliance outcome is significant because a total of 10,603,318 persons in Illinois were provided safe drinking water from water supplies compliant with all health requirements during 2002. This represents an additional 797,873 persons served by compliant water supplies when compared to 1995.