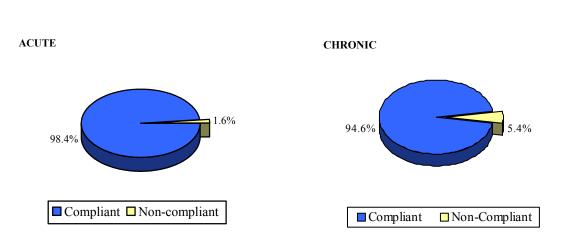

**Figure 2** shows that 98.4 percent of the population served by Illinois community water supplies received drinking water in compliance with acute (short-term) health requirements, and 94.6 percent were in compliance with chronic (long-term) health requirements. It is important to note that most non-compliance was short in duration, and the potential for health risk was minimized through prompt corrective action by the water supplies. Supplies with microbial problems (bacterial or turbidity non-compliance) are required to issue boil orders. Supplies exceeding the nitrate maximum contaminant level are required to provide bottled water for infants until the levels are consistently well below the maximum contaminant level.

#### Figure 2

#### Acute and Chronic Requirements (2002 data) Percent of Population Served Compliant with Health Records