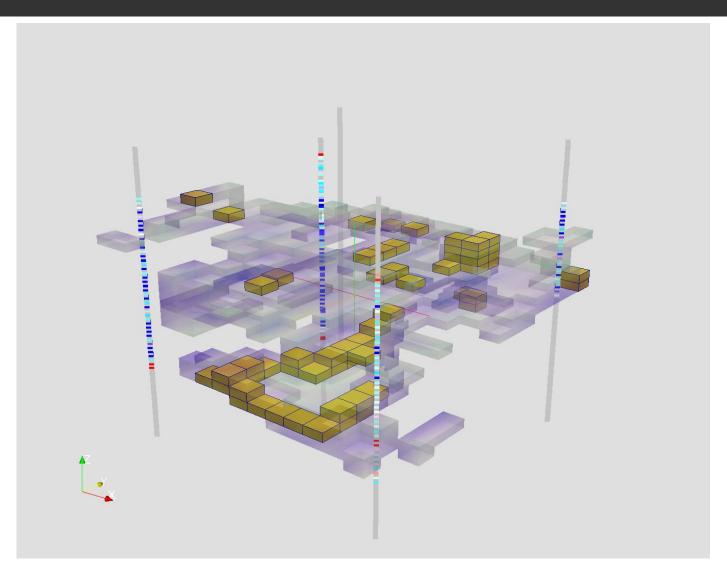

data analysis and data mining for unconventional oil and gas resources

GSI3D support scripts



## **ESVL** Facilities

- Custom 2-room suite on 4<sup>th</sup> floor,
   Natural Resources Building
- 14'x8' back projected screen
- High-resolution projector
- Active stereo capabilities
- Flexible working configuration



- Multiple visualization computers with 18Tb data storage
- Large viewing room accommodates up to 20 people
- High resolution video camera for internet meetings

### Flexible Meeting Space



### Interactive Working Environment



# Collaborative Opportunities

- Project team meetings
- Internet-based meetings
- Outreach workshops
- Visualization-focused presentations
- Education and training







# MFV: MODFLOW Viewer



#### RVA (Reservoir Visualization and Analysis)