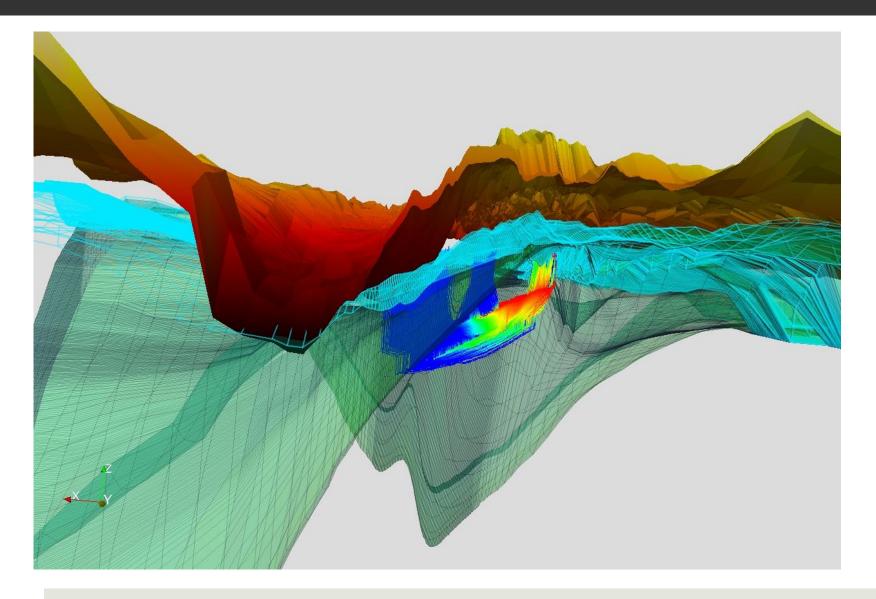

isualization and Analysis): advanced visualization, data analysis and data mining for unconventional oil and gas resources

GSI3D support scripts



## **ESVL** Facilities

- Custom 2-room suite on 4<sup>th</sup> floor,
   Natural Resources Building
- 14'x8' back projected screen
- High-resolution projector
- Active stereo capabilities
- Flexible working configuration



- Multiple visualization computers with 18Tb data storage
- Large viewing room accommodates up to 20 people
- High resolution video camera for internet meetings

### Flexible Meeting Space



### Interactive Working Environment



# Collaborative Opportunities

- Project team meetings
- Internet-based meetings
- Outreach workshops
- Visualization-focused presentations
- Education and training







# MFV: MODFLOW Viewer



#### RVA (Reservoir Visualization and Analysis)