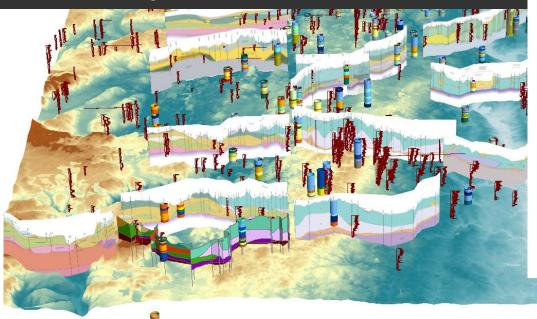

#### ISGS Earth Systems Visualization Laboratory: A 3-D Visualization Resource at the University of Illinois

#### Donald A. Keefer

Prairie Research Institute University of Illinois at Urbana Champaign





#### Earth Systems Visualization Laboratory

- Advanced imaging and analysis tools and expertise, targeted to earth science research
- Collaborative, 3-D immersion workspace
- Focal point for development of new research, tools and techniques



### Current Commercial Software

GeoVisionary ArcGIS GSI3D ParaView Surfer Rockworks Mathematica MaPublisher
Adobe CS4
Geographic Imager
Imagine
MARS Explorer
Isatis

Control : Location - McHenryReset



### GeoVisionary & ArcScene



Organic material and Soil **Boulders** Clay Soft clay Hard clay Silty clay Sandy clay Clay and silt Clay and sand Clay and gravel Silt Sand and clay Sand and silt Sand Sand, fine Sand, coarse Sand and gravel Sand and gravel, coarse Gravel and clay Gravel Gravel, coarse Gravel and boulders Bedrock

Fill and Unkown





#### Custom Software and Tools

- ArcScene, ArcMap tools for 3-D geologic mapping support
- MFV (MODFLOW Viewer): visualization and analysis of flow paths from MODFLOW/MODPATH
- RVA (Reservoir Visualization and Analysis): advanced visualization, data analysis and data mining for unconventional oil and gas resources

GSI3D support scripts



## **ESVL** Facilities

- Custom 2-room suite on 4<sup>th</sup> floor,
   Natural Resources Building
- 14'x8' back projected screen
- H