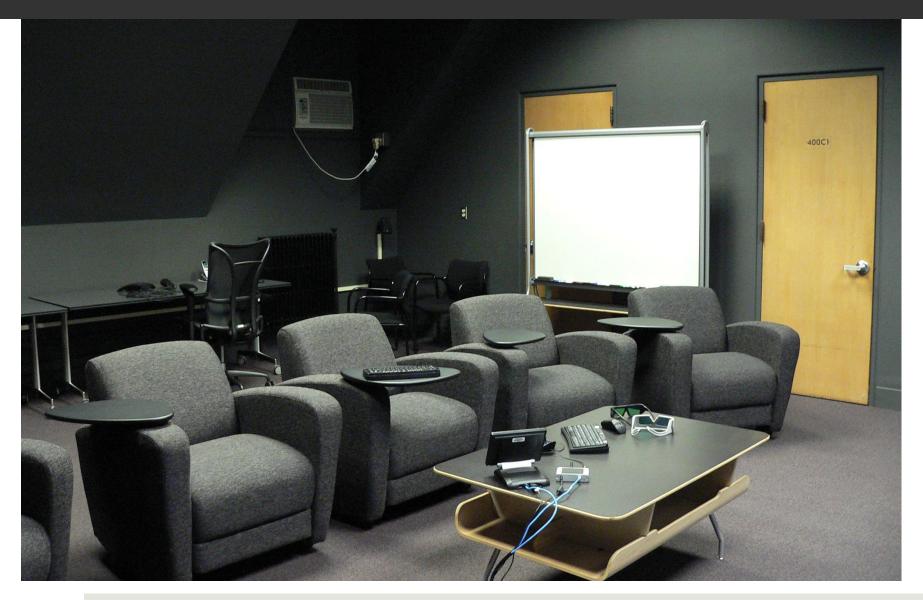

## **ESVL** Facilities

- Custom 2-room suite on 4<sup>th</sup> floor,
   Natural Resources Building
- 14'x8' back projected screen
- High-resolution projector
- Active stereo capabilities
- Flexible working configuration

- Multiple visualization computers with 18Tb data storage
- Large viewing room accommodates up to 20 people
- High resolution video camera for internet meetings

### Flexible Meeting Space

### Interactive Working Environment