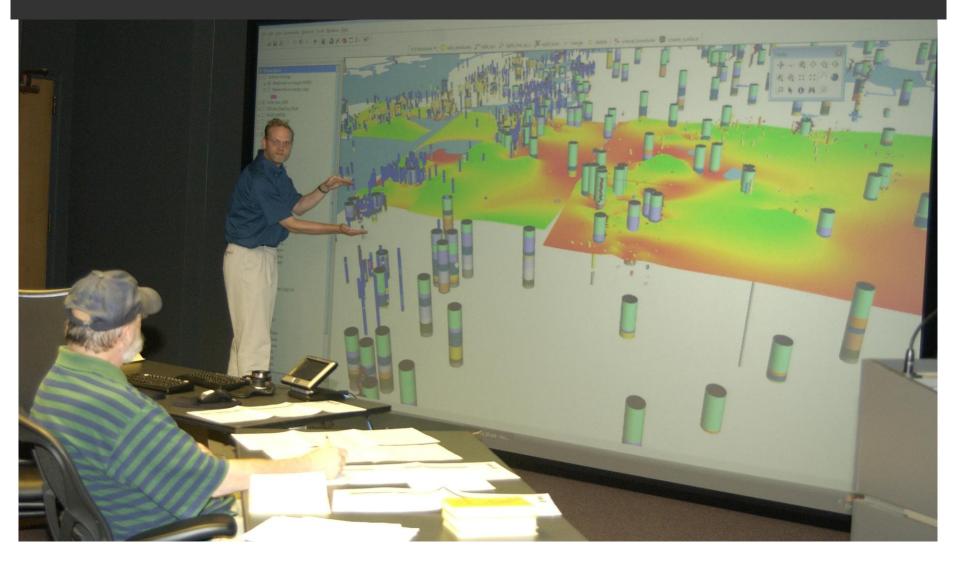

#### Custom Software and Tools

- ArcScene, ArcMap tools for 3-D geologic mapping support
- MFV (MODFLOW Viewer): visualization and analysis of flow paths from MODFLOW/MODPATH
- RVA (Reservoir Visualization and Analysis): advanced visualization, data analysis and data mining for unconventional oil and gas resources

#### RVA (Reservoir Visualization and Analysis)