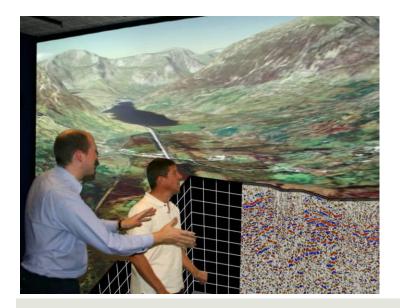

OW/MODPATH
- RVA (Reservoir Visualization and Analysis): advanced visualization, data analysis and data mining for unconventional oil and gas resources

GSI3D support scripts



## **ESVL** Facilities

- Custom 2-room suite on 4<sup>th</sup> floor,
   Natural Resources Building
- 14'x8' back projected screen
- High-resolution projector
- Active stereo capabilities
- Flexible working configuration



- Multiple visualization computers with 18Tb data storage
- Large viewing room accommodates up to 20 people
- High resolution video camera for internet meetings

### Flexible Meeting Space



### Interactive Working Environment



# Collaborative Opportunities

- Project team meetings
- Internet-based meetings
- Outreach workshops
- Visualization-focused presentations
- Education and training







# MFV: MODFLOW Viewer



#### RVA (Reservoir Visualization and Analysis)