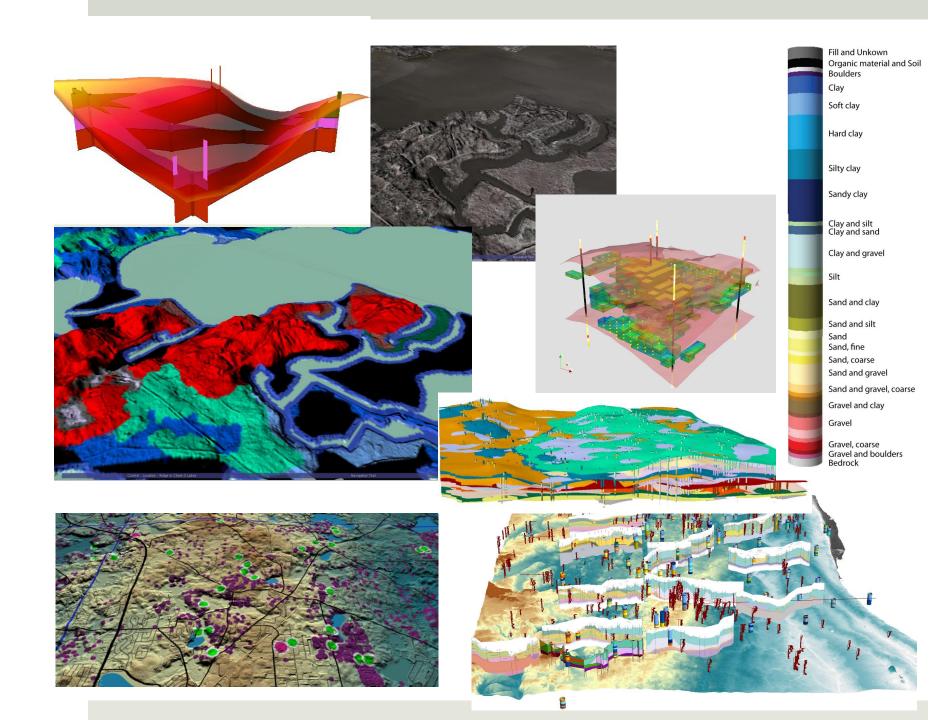

### GeoVisionary & ArcScene

Organic material and Soil **Boulders** Clay Soft clay Hard clay Silty clay Sandy clay Clay and silt Clay and sand Clay and gravel Silt Sand and clay Sand and silt Sand Sand, fine Sand, coarse Sand and gravel Sand and gravel, coarse Gravel and clay Gravel Gravel, coarse Gravel and boulders Bedrock

Fill and Unkown