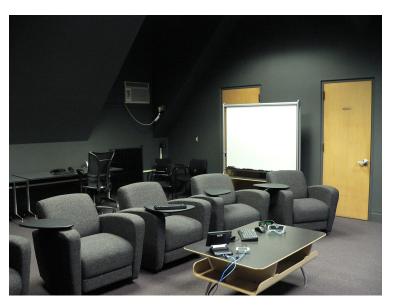

## **ESVL** Facilities

- Custom 2-room suite on 4<sup>th</sup> floor,
   Natural Resources Building
- 14'x8' back projected screen
- High-resolution projector
- Active stereo capabilities
- Flexible working configuration

- Multiple visualization computers with 18Tb data storage
- Large viewing room accommodates up to 20 people
- High resolution video camera for internet meetings

### Flexible Meeting Space