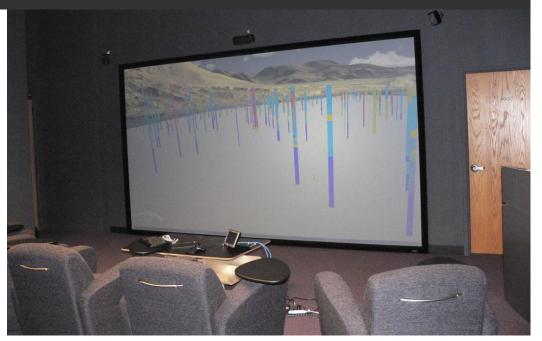

## **ESVL** Facilities

- Custom 2-room suite on 4<sup>th</sup> floor,
   Natural Resources Building
- 14'x8' back projected screen
- High-resolution projector
- Active stereo capabilities
- Flexible working configuration

- Multiple visualization computers with 18Tb data storage
- Large viewing room accommodates up to 20 people
- High resolution video camera for internet meetings