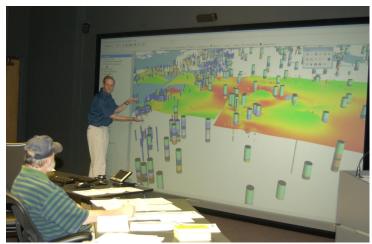

#### Custom Software and Tools

- ArcScene, ArcMap tools for 3-D geologic mapping support
- MFV (MODFLOW Viewer): visualization and analysis of flow paths from MODFLOW/MODPATH
- RVA (Reservoir Visualization and Analysis): advanced visualization, data analysis and data mining for unconventional oil and gas resources

#### RVA (Reservoir Visualization and Analysis)