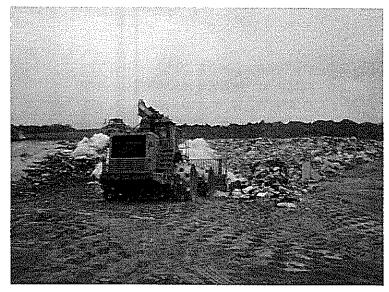

sed as solid waste. Thirdly, leachate can be hauled off site for disposal. MSW leachate is hauled to Bloomington-Normal Water Reclamation District, while the CWU leachate is manifested to Peoria Disposal Company's PDC #1 wastewater plant where it is pre-treated and discharged to the Peoria Sanitary District.

#### **Summary of Apparent Violations**

No violations were noted during the inspection





# DIGITAL PHOTOGRAPHS

LPC #0390055036–DeWitt County Clinton/Clinton Landfill #3 FOS File

DATE August 29, 2013 TIME 10:50AM-11:30AM DIRECTION: South PHOTO by: Dustin Burger PHOTO FILE NAME: 0390055036~08292013-001.jpg COMMENTS: Active area



DATE: August 29, 2013 TIME: 10:50AM-11:30AM DIRECTION: South PHOTO by: Dustin Burger PHOTO FILENAME: 0390055036~08292013-002.jpg COMMENTS: Active area





## DIGITAL PHOTOGRAPHS

LPC #0390055036–DeWitt County Clinton/Clinton Landfill #3 FOS File

DATE: August 29, 2013 TIME 10:50AM-11:30AM DIRECTION: South PHOTO by: Dustin Burger PHOTO FILE NAME: 0390055036~08292013-003.jpg COMMENTS: New cell 5A2 and 5A3



DATE August 29, 2013 TIME 10:50AM-11:30AM DIRECTION: Northwest PHOTO by: Dustin Burger PHOTO FILENAME 0390055036~08292013-004.jpg COMMENTS: New cell





# DIGITAL PHOTOGRAPHS

LPC #0390055036–DeWitt County Clinton/Clinton Landfill #3 FOS File

DATE: August 29, 2013 TIME: 10:50AM-11:30AM DIRECTION: South PHOTO by: Dustin Burger PHOTO FILENAME 0390055036~08292013-005.jpg COMMENTS: CWU overview shot



DATE: August 29, 2013 TIME: 10:50AM-11:30AM DIRECTION: Southwest PHOTO by: Dustin Burger PHOTO FILENAME: 0390055036~08292013-006.jpg COMM