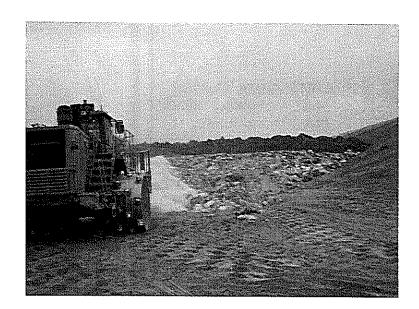

circulated. Unit #3 does not yet have a recirculation systems installed. Second, leachate and landfill gas condensate can be solidified with ash and disposed as solid waste. Thirdly, leachate can be hauled off site for disposal. MSW leachate is hauled to Bloomington-Normal Water Reclamation District, while the CWU leachate is manifested to Peoria Disposal Company's PDC #1 wastewater plant where it is pre-treated and discharged to the Peoria Sanitary District.

#### **Summary of Apparent Violations**

No violations were noted during the inspection





# DIGITAL PHOTOGRAPHS

LPC #0390055036–DeWitt County Clinton/Clinton Landfill #3 FOS File

DATE August 29, 2013 TIME 10:50AM-11:30AM DIRECTION: South PHOTO by: Dustin Burger PHOTO FILE NAME: 0390055036~08292013-001.jpg COMMENTS: Active area



DATE: August 29, 2013 TIME: 10:50AM-11:30AM DIRECTION: South PHOTO by: Dustin Burger PHOTO FILENAME: 0390055036~08292013-002.jpg COMMENTS: Active area





## DIGITAL PHOTOGRAPHS

LPC #0390055036–DeWitt County Clinton/Clinton Landfill #3 FOS File

DATE: August 29, 2013 TIME 10:50AM-11:30AM DIRECTION: South PHOTO by: Dustin Burger PHOTO FILE NAME: 0390055036~08292013-003.jpg COMMENTS: New cell 5A2 and 5A3



DATE August 29, 2013 TIME 10:50AM-11:30AM DIRECTION: Northwest PHOTO by: Dustin Burger PHOTO FILENAME 0390055036~08292013-004.jpg COMMENTS: New cell





# DIGITAL PHOTOGRAPHS

LPC #0390055036–DeWitt County Clinton/Clinton Landfill #3 FOS File

DATE: August 29, 2013 TIME: 10:50AM-11:30AM DIRECTION: South PHOTO by: Dustin Burger PHOTO FILENAME 0390055036~08292013-005.jpg COMMENTS: CWU